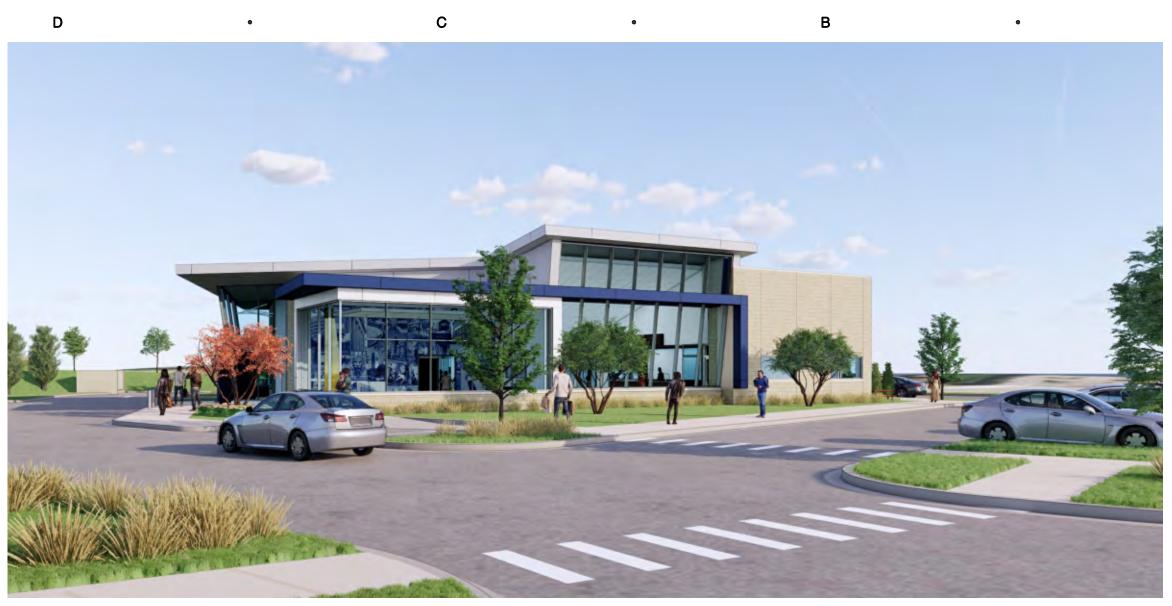

During the meeting UMCU noted that the facilities design does pull from the forms at the nearby U of M hospital and that the blue accent panels tie into the recent cooper standard building constructed on a nearby parcel.

UMCU is resubmitting 2 options for the facility designs that look to align with the ordinances noted. Both options utilize a Full Dimension Brick cladding in Double Monarch sizing. Option 2evaluates the substitution of some of the blue metal panel accents for a silver to match the other silver metal panel on the building.