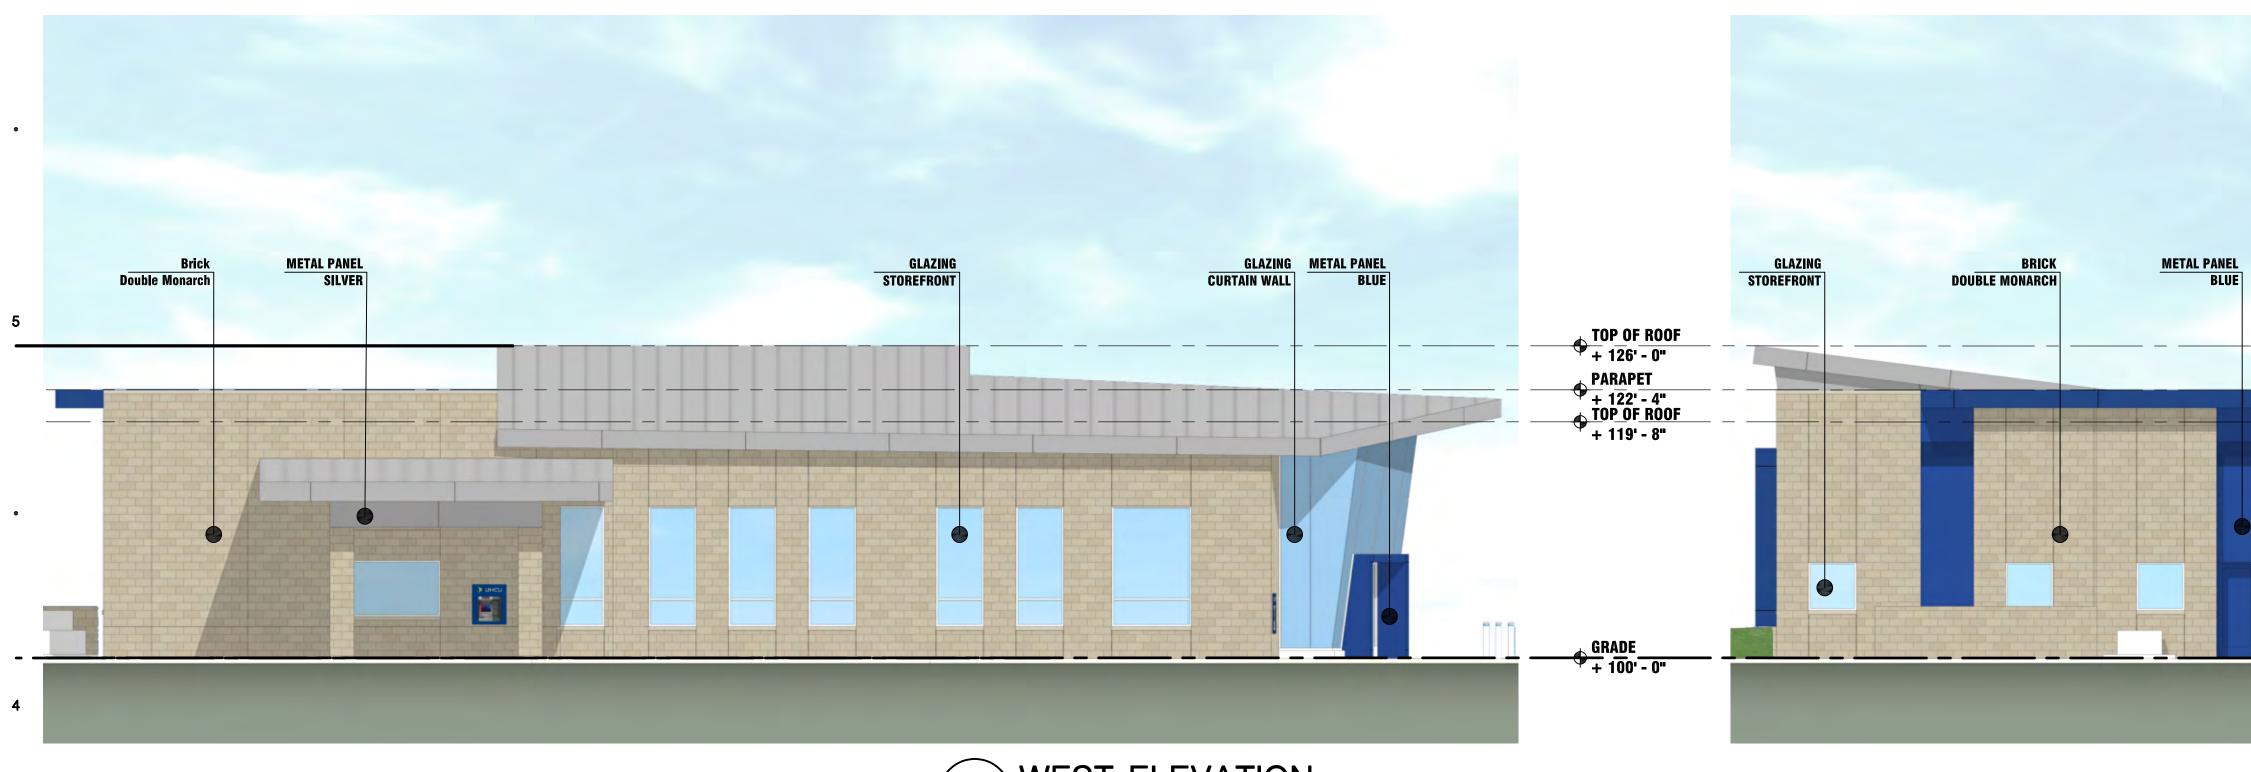

### Plan Review:

Planning Commission met to review the proposed UMCU branch location and design. While The issues related to the site were conditionally approved at the meeting. The commission found that the current design of a predominantly cast stone building was not in keeping with the spirit of the ordinance as it relates to masonry cladding. The ordinance requires a full dimensional brick masonry cladding for 80% of the façade area less the glazing. Planning also noted the blue metal accent panels and wondered if that could be revisited as well.

During the meeting UMCU noted that the facilities design does pull from the forms at the nearby U of M hospital and that the blue accent panels tie into the recent cooper standard building constructed on a nearby parcel.

UMCU is resubmitting 2 options for the facility designs that look to align with the ordinances noted. Both options utilize a Full Dimension Brick cladding in Double Monarch sizing. Option 2evaluates the substitution of some of the blue metal panel accents for a silver to match the other silver metal panel on the building.