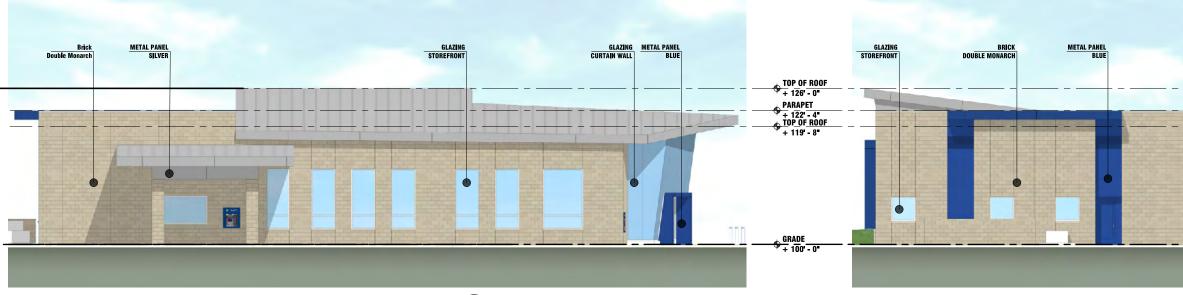

### Plan Review:

Planning Commission met to review the proposed UMCU branch location and design. While The issues related to the site were conditionally approved at the meeting. The commission found that the current design of a predominantly cast stone building was not in keeping with the spirit of the ordinance as it relates to masonry cladding. The ordinance requires a full dimensional brick masonry cladding for 80% of the façade area less the glazing. Planning also noted the blue metal accent panels and wondered if that could be revisited as well.

During the meeting UMCU noted that the facilities design does pull from the forms at the nearby U of M hospital and that the blue accent panels tie into the recent cooper standard building constructed on a nearby parcel.

UMCU is resubmitting 2 options for the facility designs that look to align with the ordinances noted. Both options utilize a Full Dimension Brick cladding in Double Monarch sizing. Option 2evaluates the substitution of some of the blue metal panel accents for a silver to match the other silver metal panel on the building.