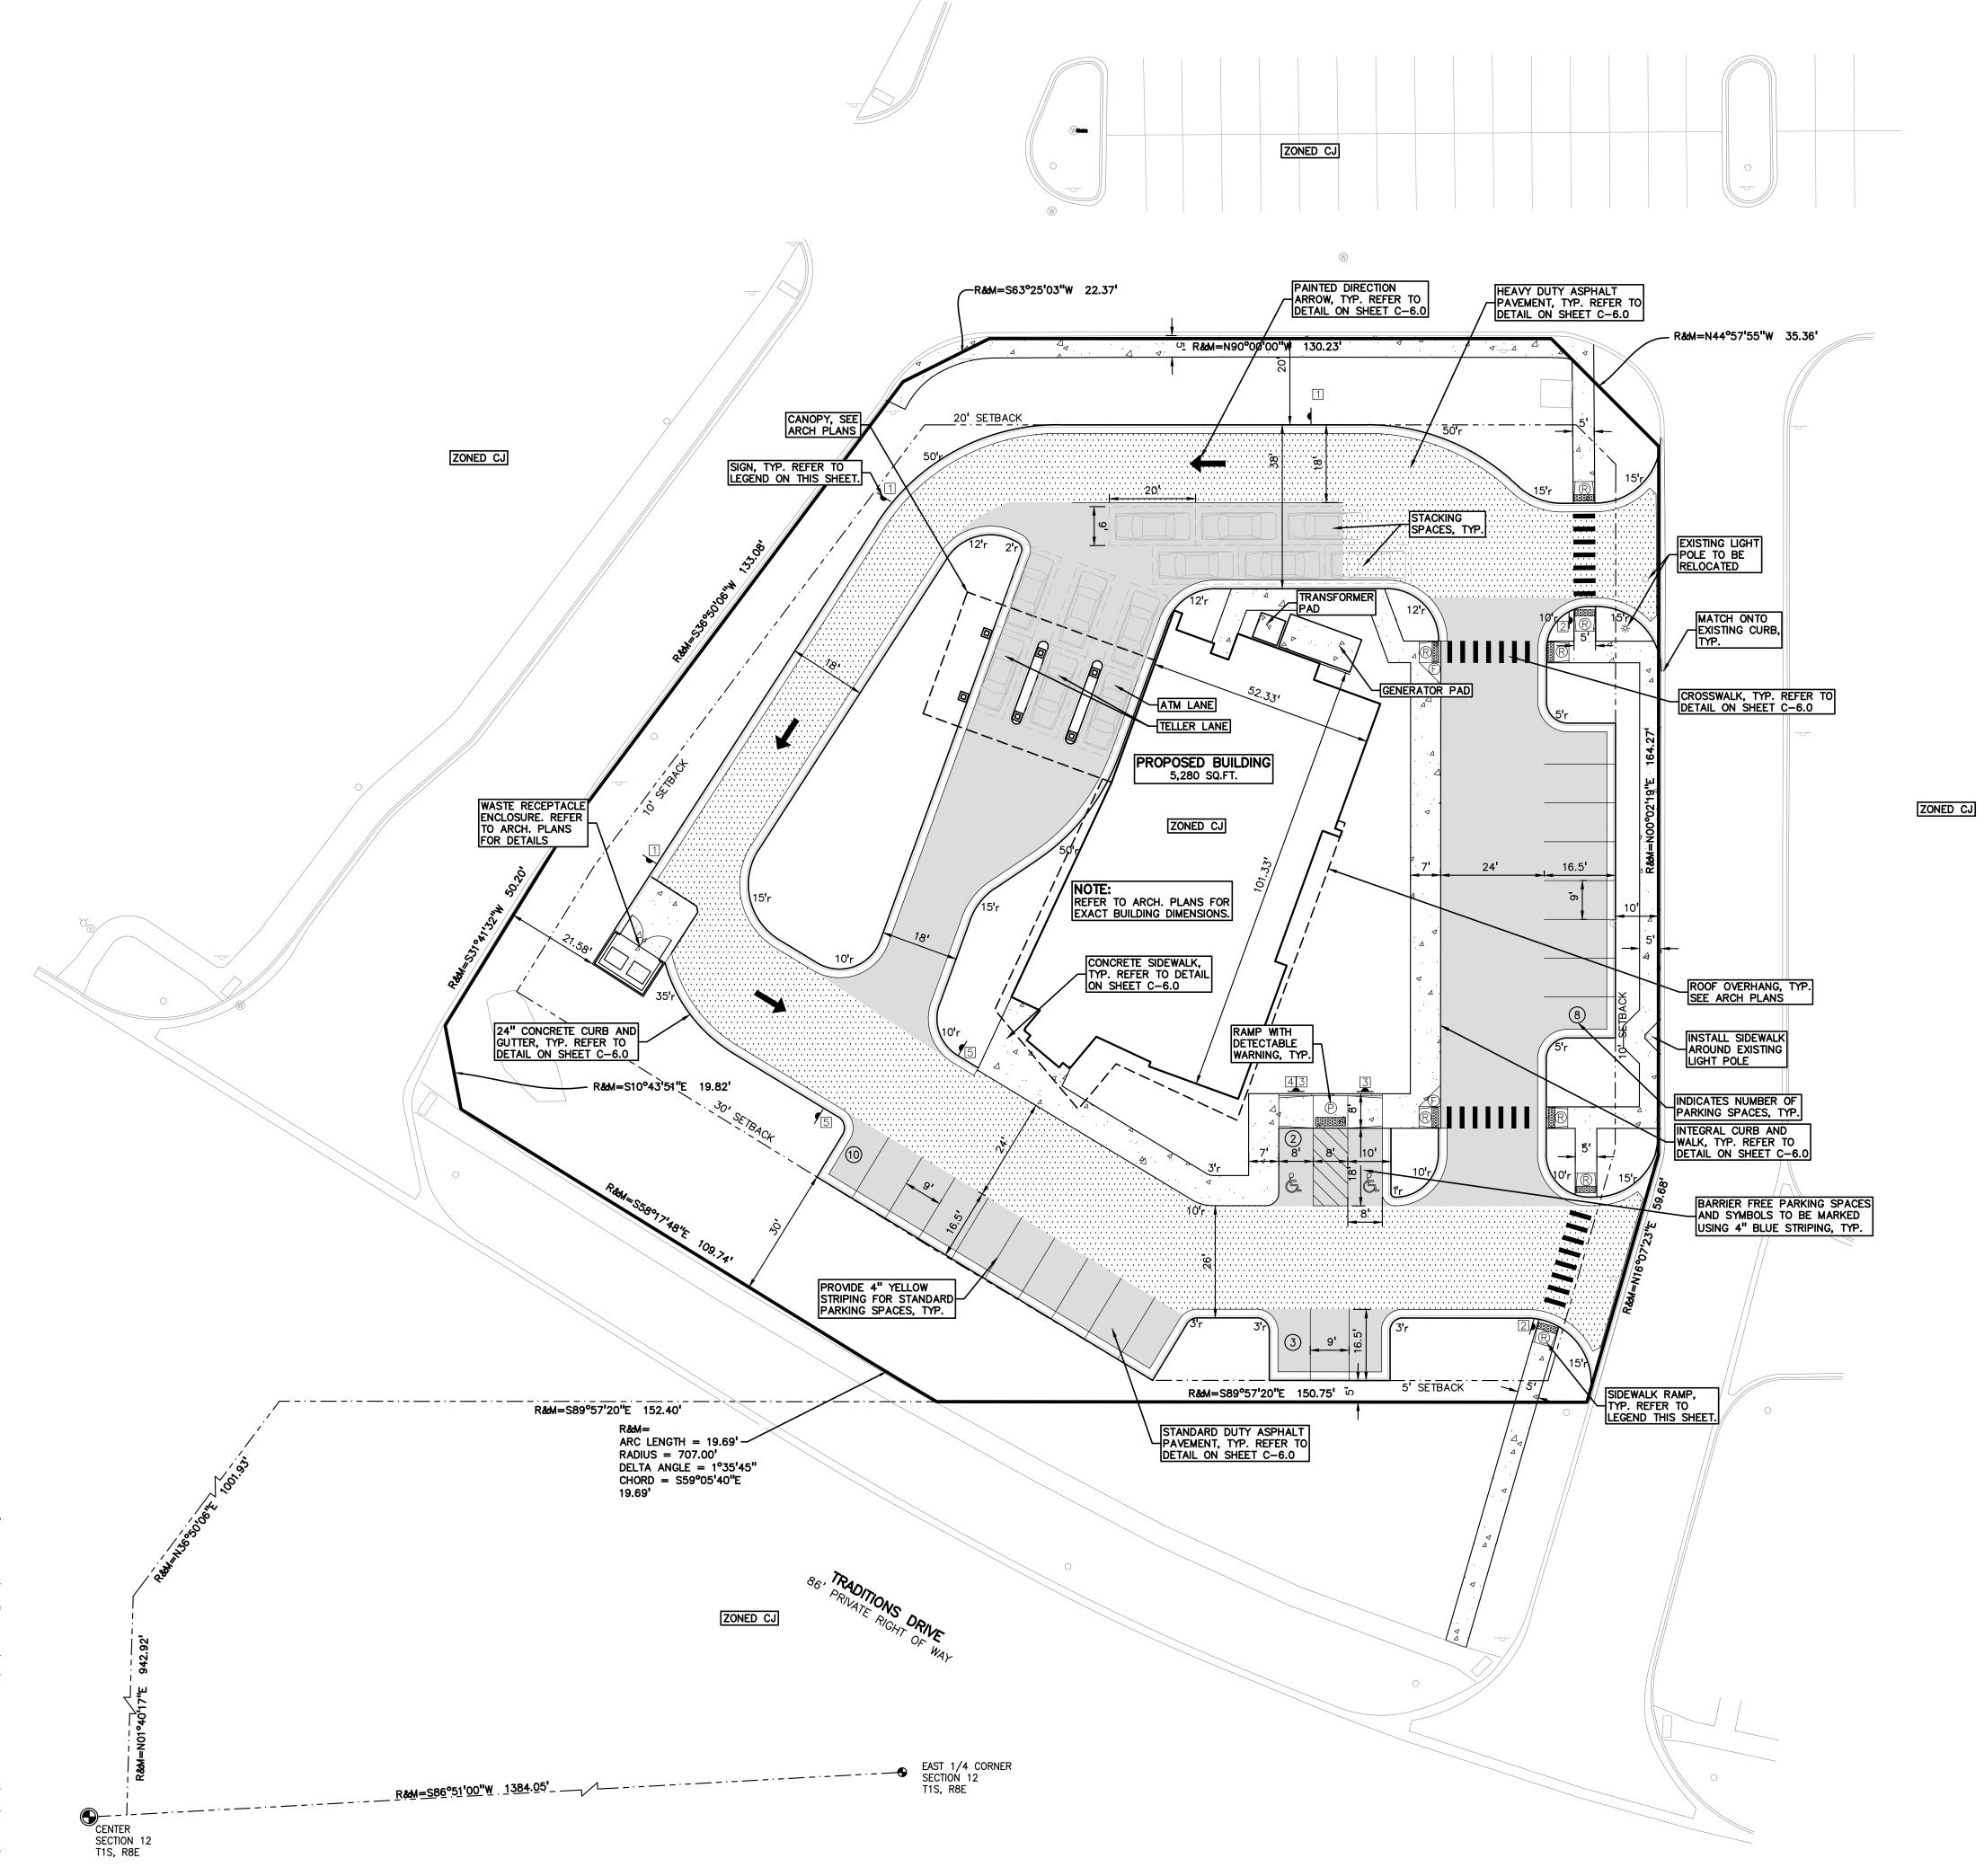

# RE:University of Michigan Credit Union – Lot 2 Northville Park Place Carpenter Road, Northville Township, MI

Dear Jennifer Frey,

The following is an itemized response to the October 26<sup>th</sup> plan review for the University of Michigan Credit Union proposed for Lot 2 of Northville Park Place located along traditions drive

### Plan Review:

Planning Commission met to review the proposed UMCU branch location and design. While The issues related to the site were conditionally approved at the meeting. The commission found that the current design of a predominantly cast stone building was not in keeping with the spirit of the ordinance as it relates to masonry cladding. The ordinance requires a full dimensional brick masonry cladding for 80% of the façade area less the glazing. Planning also noted the blue metal accent panels and wondered if that could be revisited as well.