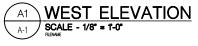

### Plan Review:

Planning Commission met to review the proposed UMCU branch location and design. While The issues related to the site were conditionally approved at the meeting. The commission found that the current design of a predominantly cast stone building was not in keeping with the spirit of the ordinance as it relates to masonry cladding. The ordinance requires a full dimensional brick masonry cladding for 80% of the façade area less the glazing. Planning also noted the blue metal accent panels and wondered if that could be revisited as well.

During the meeting UMCU noted that the facilities design does pull from the forms at the nearby U of M hospital and that the blue accent panels tie into the recent cooper standard building constructed on a nearby parcel.

UMCU is resubmitting 2 options for the facility designs that look to align with the ordinances noted. Both options utilize a Full Dimension Brick cladding in Double Monarch sizing. Option 2evaluates the substitution of some of the blue metal panel accents for a silver to match the other silver metal panel on the building.