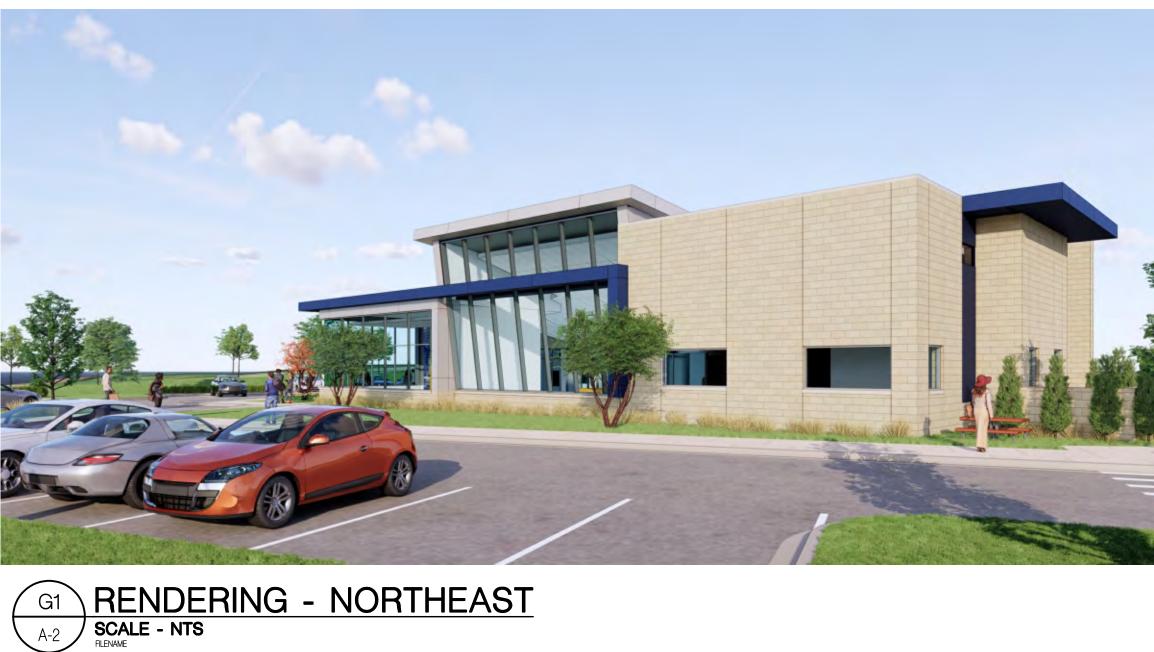

During the meeting UMCU noted that the facilities design does pull from the forms at the nearby U of M hospital and that the blue accent panels tie into the recent cooper standard building constructed on a nearby parcel.

UMCU is resubmitting 2 options for the facility designs that look to align with the ordinances noted. Both options utilize a Full Dimension Brick cladding in Double Monarch sizing. Option 2evaluates the substitution of some of the blue metal panel accents for a silver to match the other silver metal panel on the building.