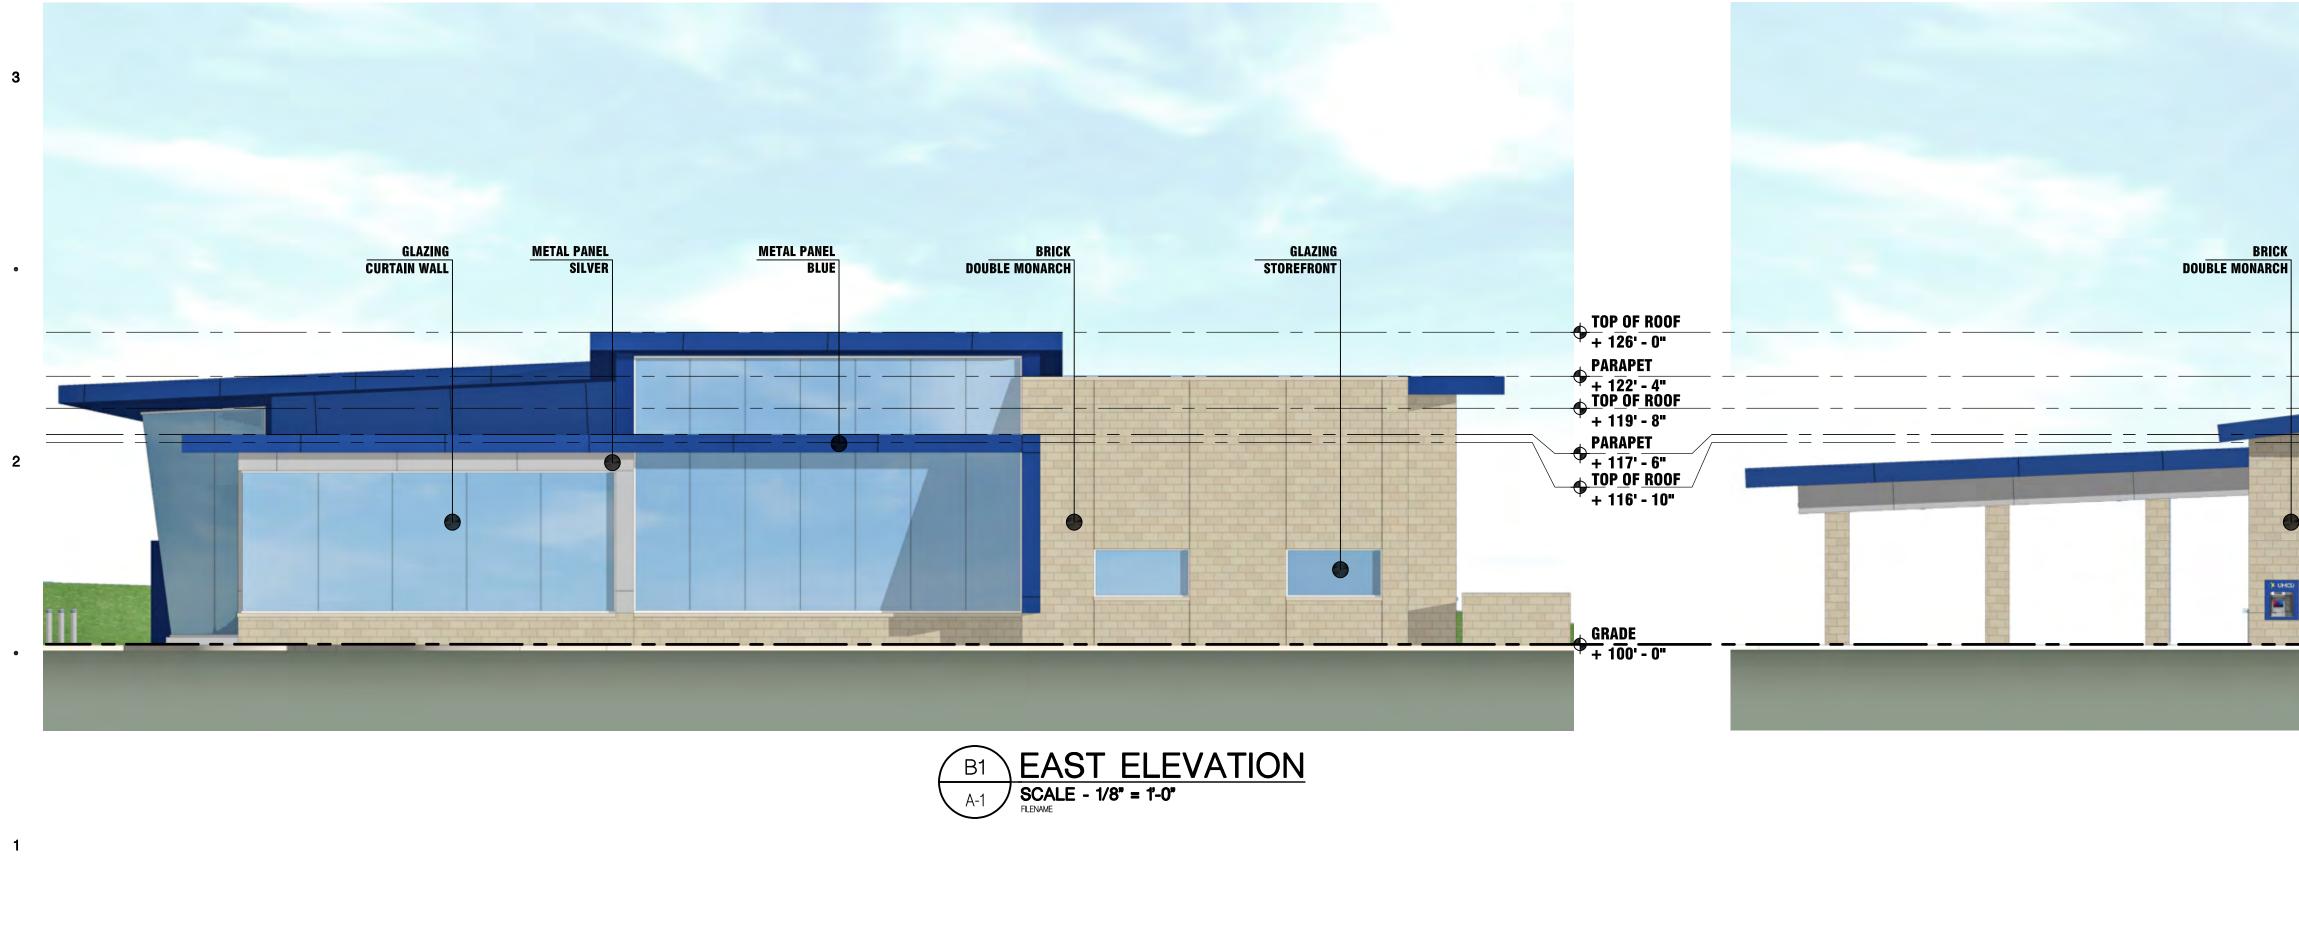

### Plan Review:

Planning Commission met to review the proposed UMCU branch location and design. While The issues related to the site were conditionally approved at the meeting. The commission found that the current design of a predominantly cast stone building was not in keeping with the spirit of the ordinance as it relates to masonry cladding. The ordinance requires a full dimensional brick masonry cladding for 80% of the façade area less the glazing. Planning also noted the blue metal accent panels and wondered if that could be revisited as well.

During the meeting UMCU noted that the facilities design does pull from the forms at the nearby U of M hospital and that the blue accent panels tie into the recent cooper standard building constructed on a nearby parcel.

UMCU is resubmitting 2 options for the facility designs that look to align with the ordinances noted. Both options utilize a Full Dimension Brick cladding in Double Monarch sizing. Option 2evaluates the substitution of some of the blue metal panel accents for a silver to match the other silver metal panel on the building.