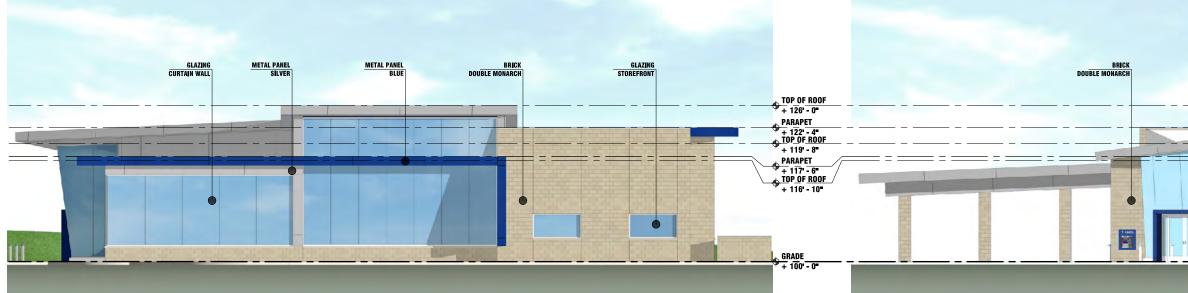

### Plan Review:

Planning Commission met to review the proposed UMCU branch location and design. While The issues related to the site were conditionally approved at the meeting. The commission found that the current design of a predominantly cast stone building was not in keeping with the spirit of the ordinance as it relates to masonry cladding. The ordinance requires a full dimensional brick masonry cladding for 80% of the façade area less the glazing. Planning also noted the blue metal accent panels and wondered if that could be revisited as well.

UMCU is resubmitting 2 options for the facility designs that look to align with the ordinances noted. Both options utilize a Full Dimension Brick cladding in Double Monarch sizing. Option 2evaluates the substitution of some of the blue metal panel accents for a silver to match the other silver metal panel on the building.