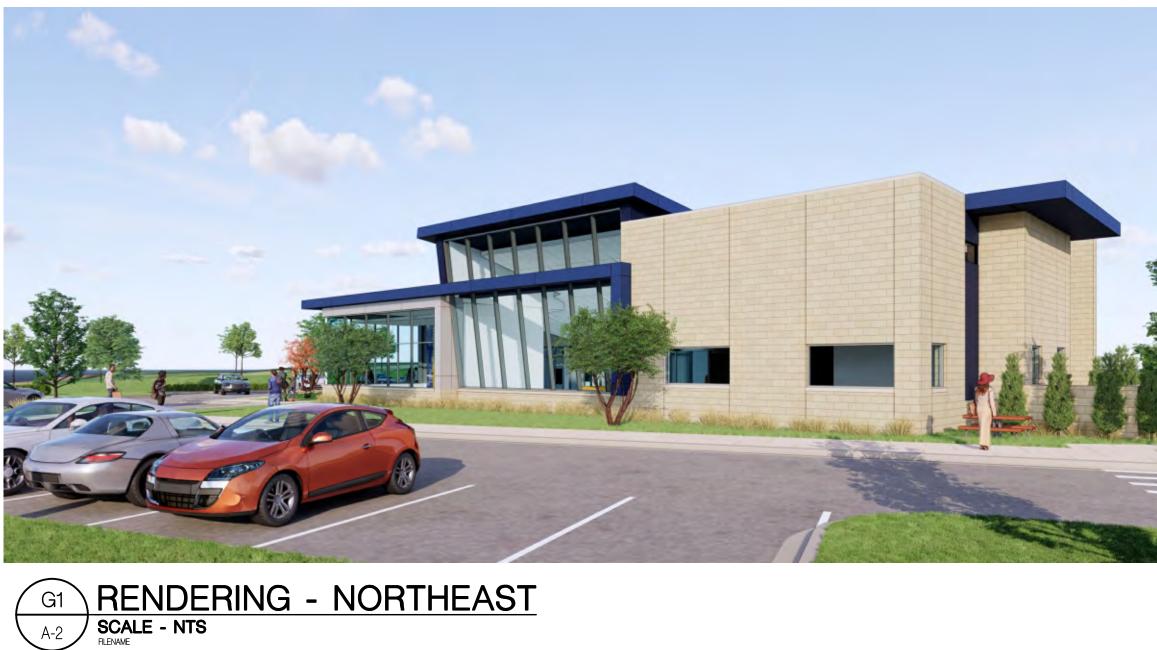

### Plan Review:

Planning Commission met to review the proposed UMCU branch location and design. While The issues related to the site were conditionally approved at the meeting. The commission found that the current design of a predominantly cast stone building was not in keeping with the spirit of the ordinance as it relates to masonry cladding. The ordinance requires a full dimensional brick masonry cladding for 80% of the façade area less the glazing. Planning also noted the blue metal accent panels and wondered if that could be revisited as well.

During the meeting UMCU noted that the facilities design does pull from the forms at the nearby U of M hospital and that the blue accent panels tie into the recent cooper standard building constructed on a nearby parcel.

UMCU is resubmitting 2 options for the facility designs that look to align with the ordinances noted. Both options utilize a Full Dimension Brick cladding in Double Monarch sizing. Option 2evaluates the substitution of some of the blue metal panel accents for a silver to match the other silver metal panel on the building.