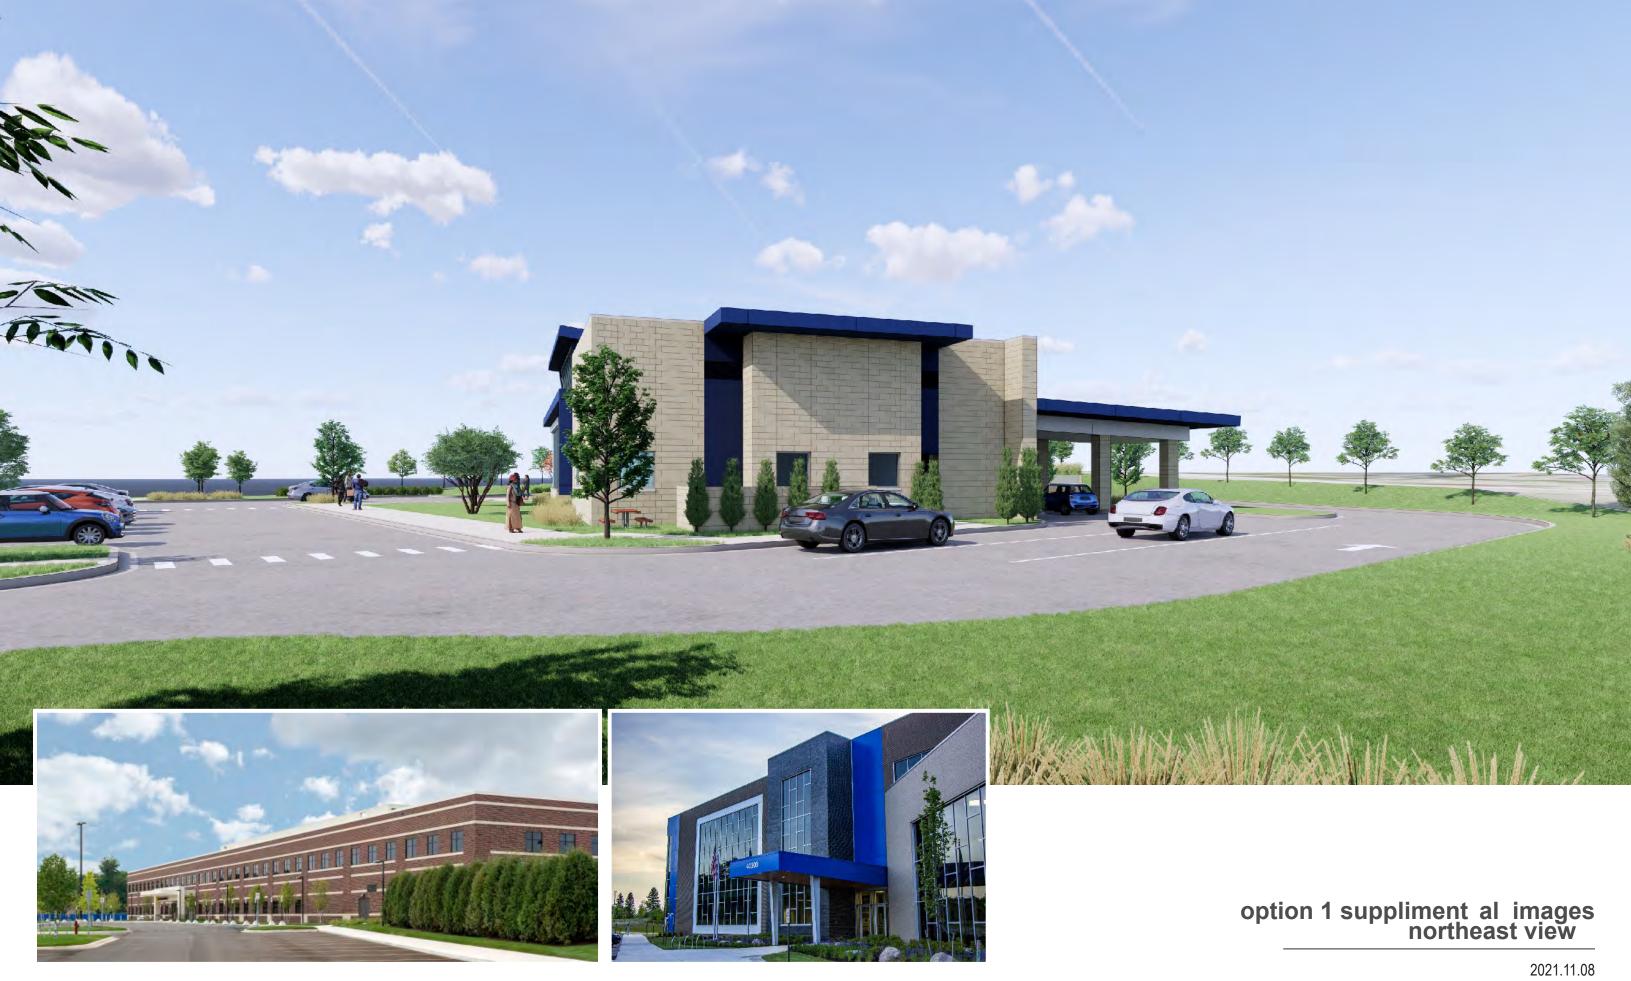

### Plan Review:

Planning Commission met to review the proposed UMCU branch location and design. While The issues related to the site were conditionally approved at the meeting. The commission found that the current design of a predominantly cast stone building was not in keeping with the spirit of the ordinance as it relates to masonry cladding. The ordinance requires a full dimensional brick masonry cladding for 80% of the façade area less the glazing. Planning also noted the blue metal accent panels and wondered if that could be revisited as well.

During the meeting UMCU noted that the facilities design does pull from the forms at the nearby U of M hospital and that the blue accent panels tie into the recent cooper standard building constructed on a nearby parcel.

UMCU is resubmitting 2 options for the facility designs that look to align with the ordinances noted. Both options utilize a Full Dimension Brick cladding in Double Monarch sizing. Option 2evaluates the substitution of some of the blue metal panel accents for a silver to match the other silver metal panel on the building.