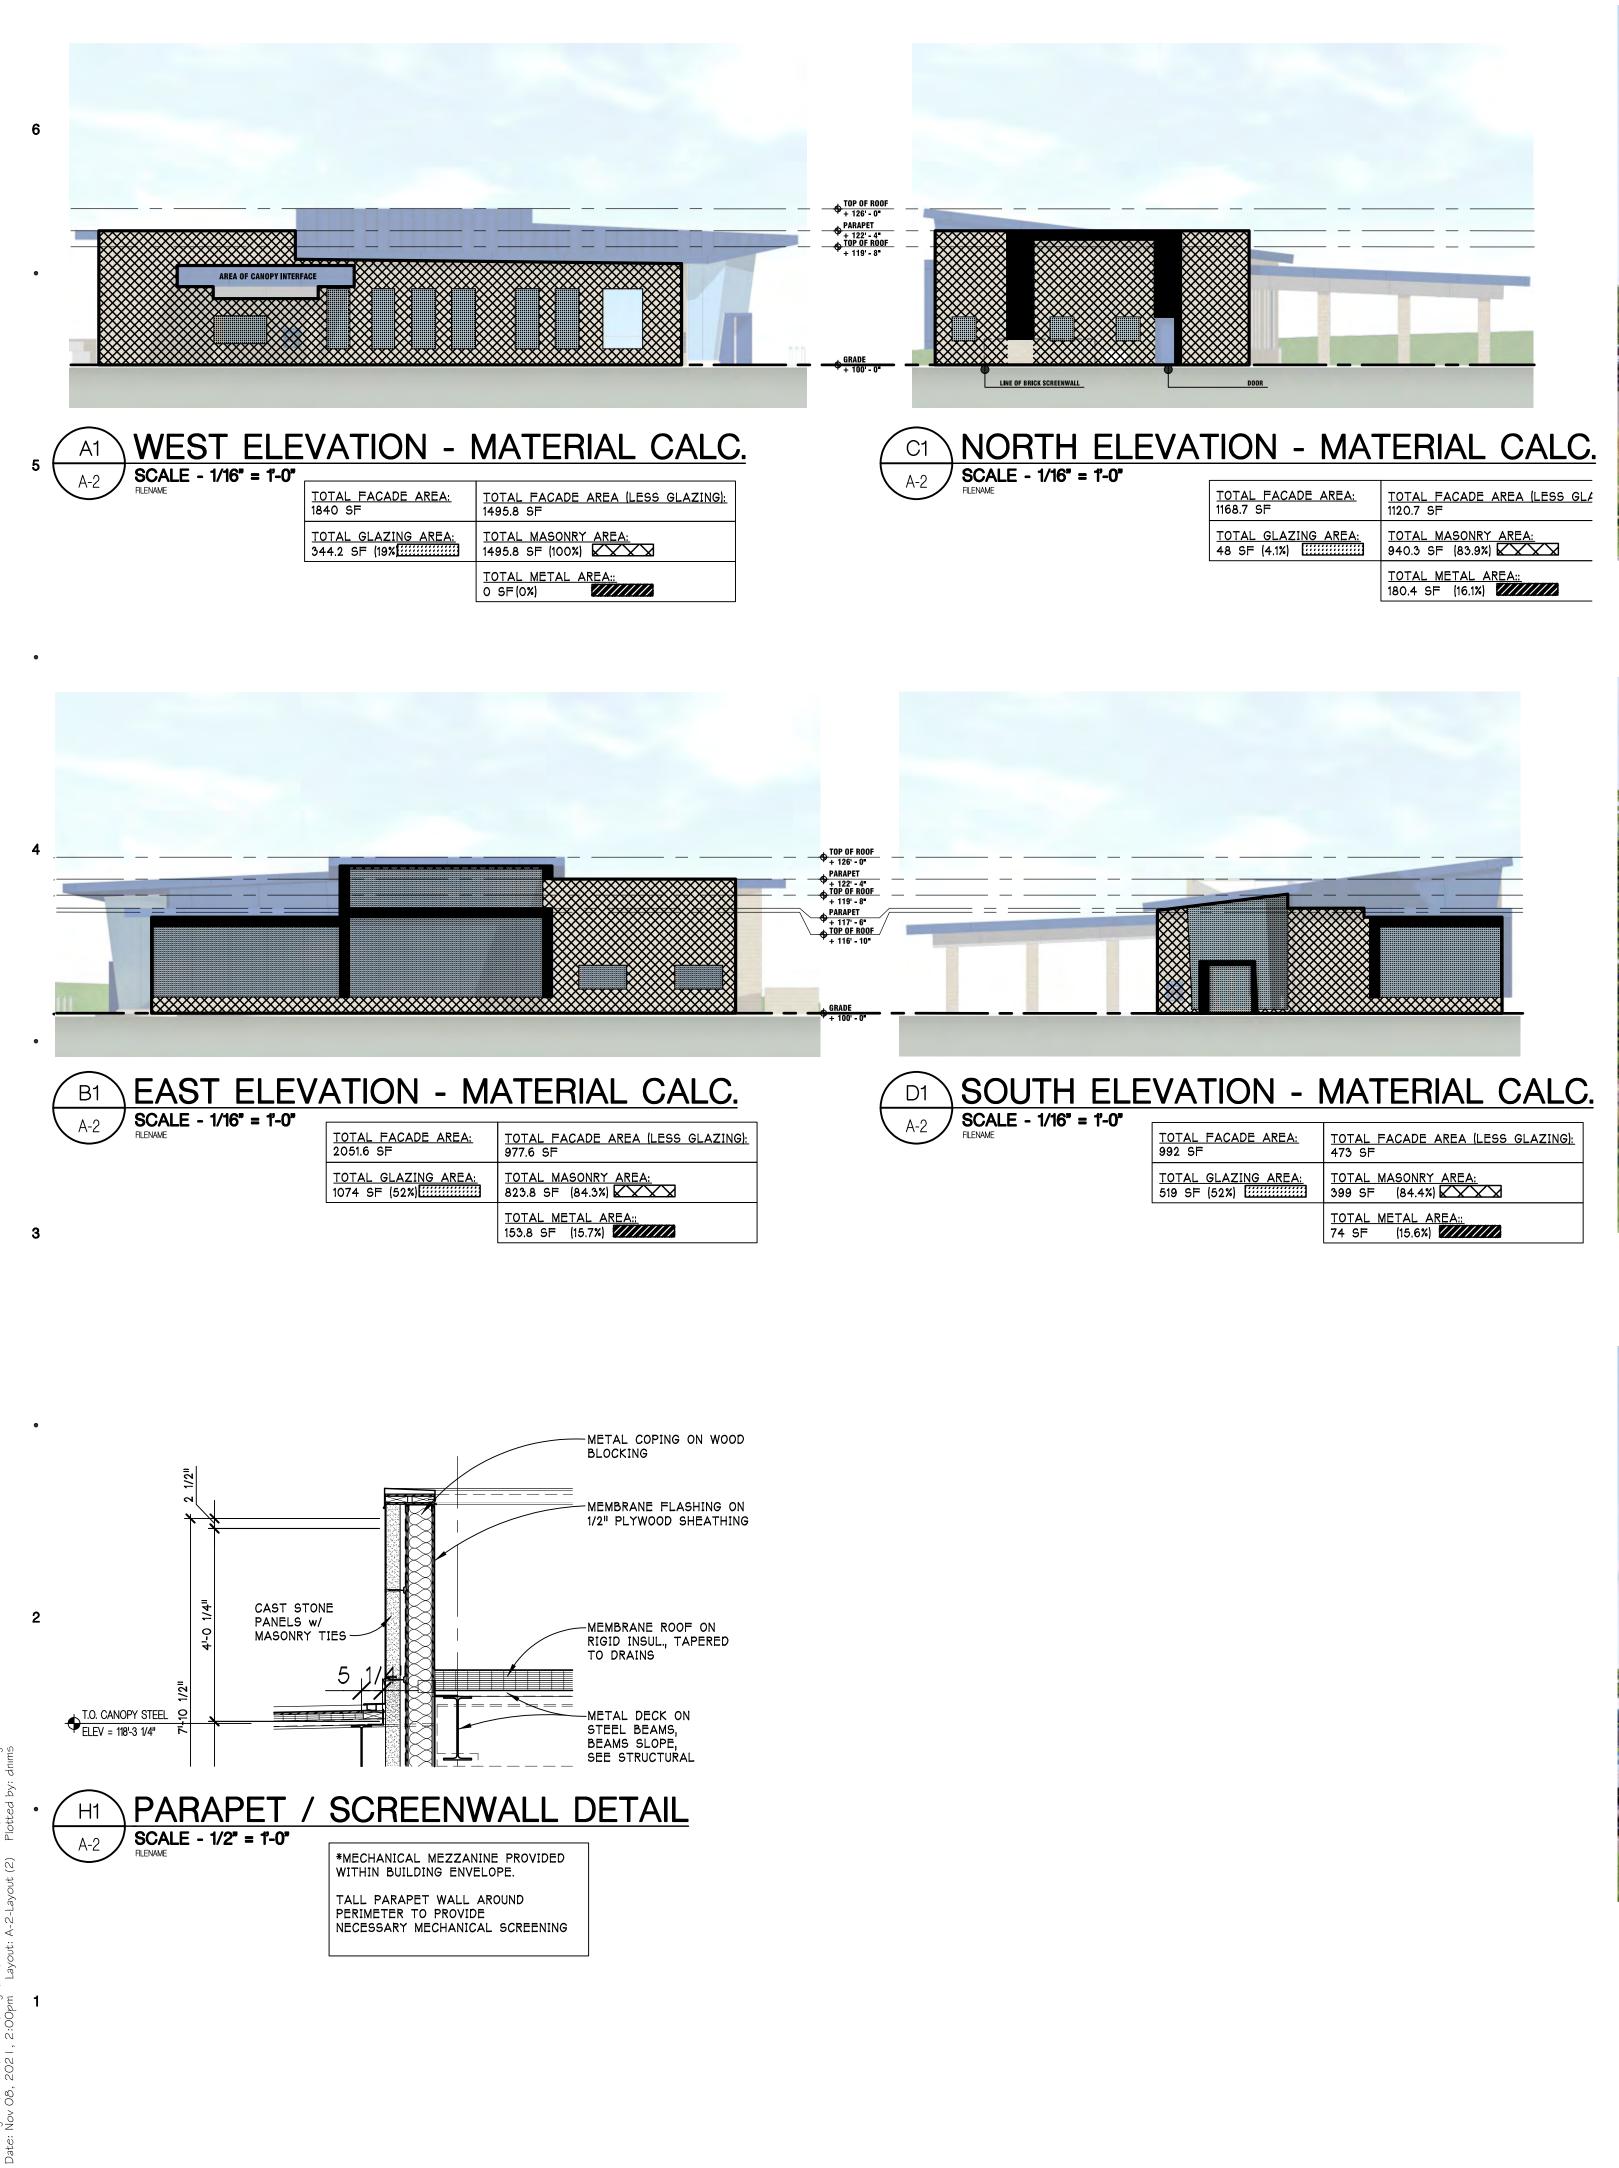

### Plan Review:

Planning Commission met to review the proposed UMCU branch location and design. While The issues related to the site were conditionally approved at the meeting. The commission found that the current design of a predominantly cast stone building was not in keeping with the spirit of the ordinance as it relates to masonry cladding. The ordinance requires a full dimensional brick masonry cladding for 80% of the façade area less the glazing. Planning also noted the blue metal accent panels and wondered if that could be revisited as well.

During the meeting UMCU noted that the facilities design does pull from the forms at the nearby U of M hospital and that the blue accent panels tie into the recent cooper standard building constructed on a nearby parcel.

UMCU is resubmitting 2 options for the facility designs that look to align with the ordinances noted. Both options utilize a Full Dimension Brick cladding in Double Monarch sizing. Option 2evaluates the substitution of some of the blue metal panel accents for a silver to match the other silver metal panel on the building.