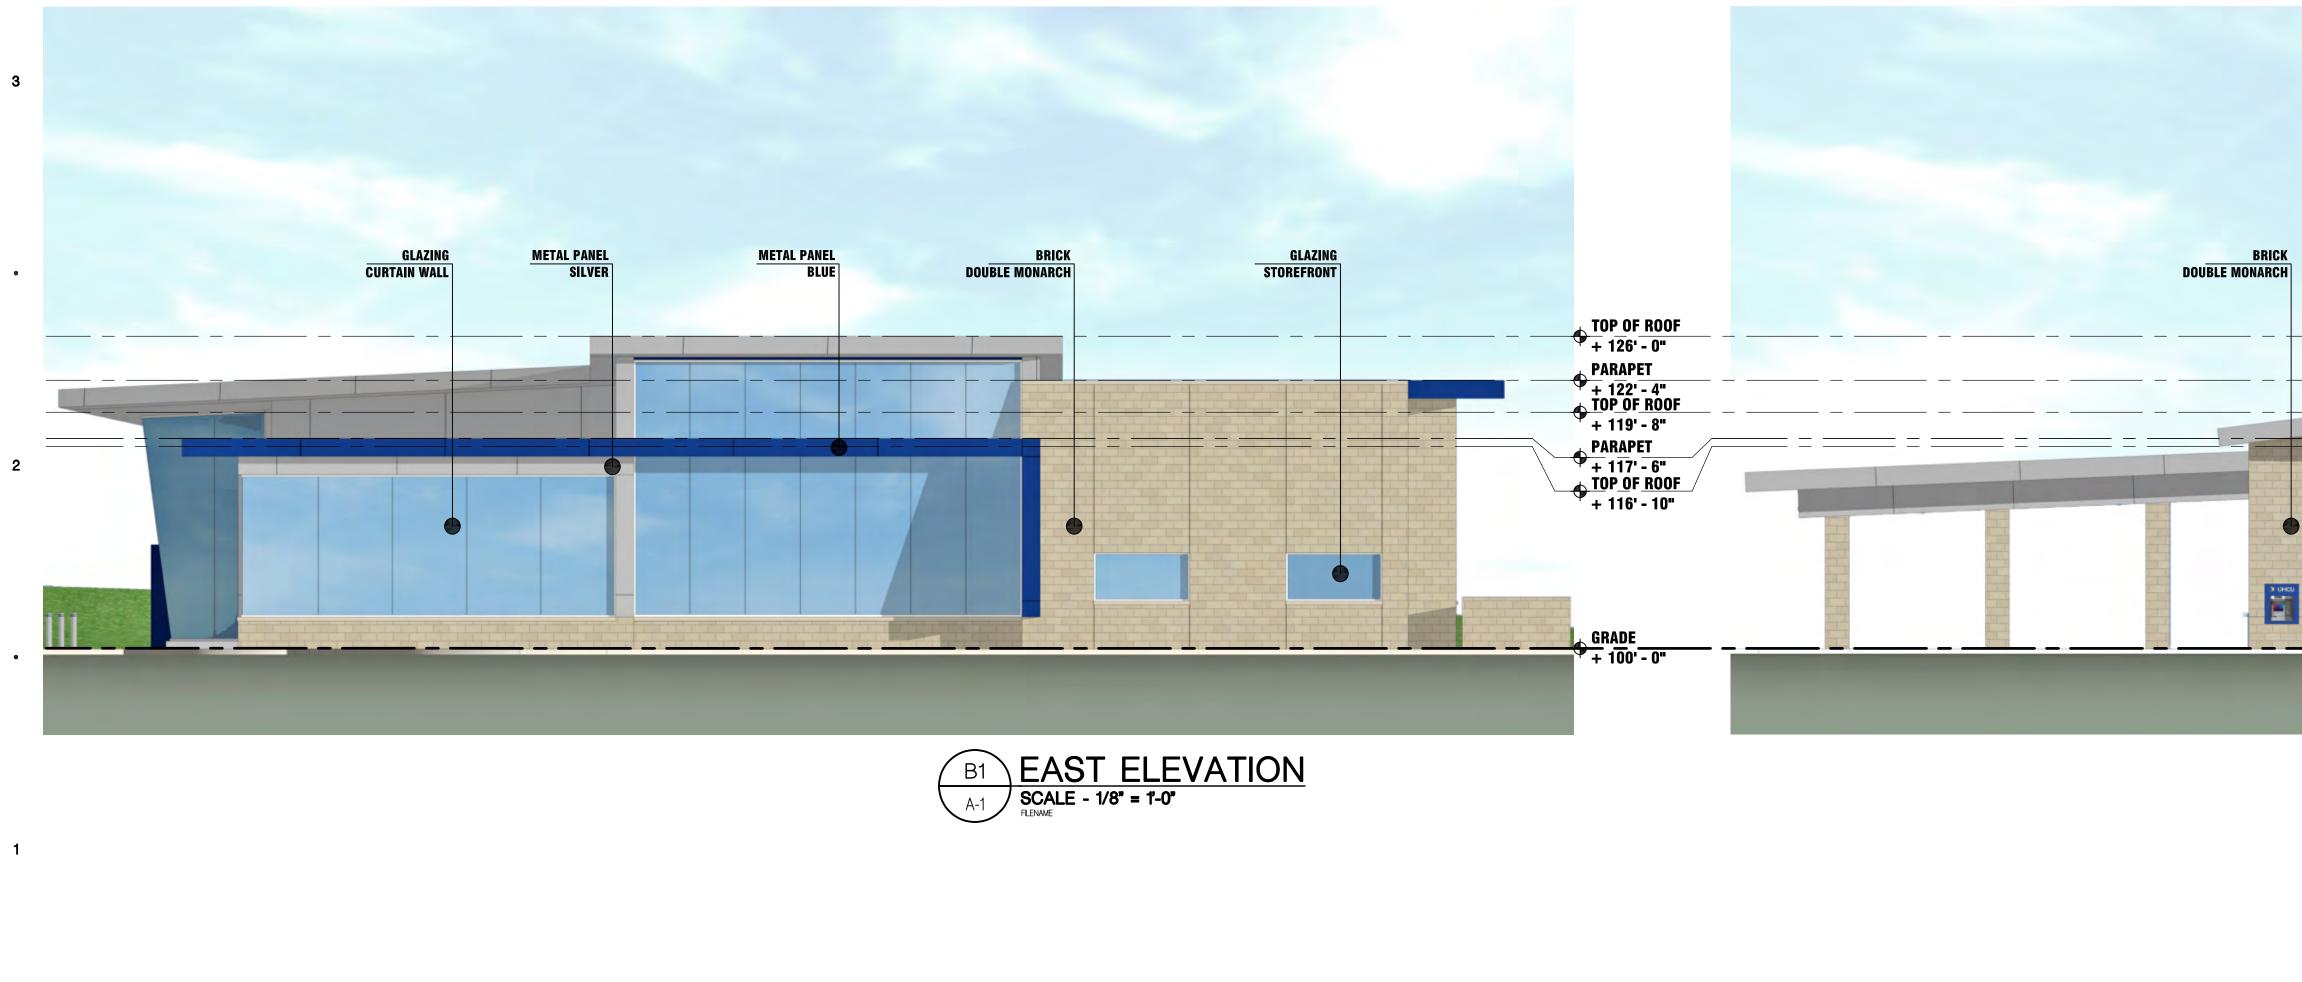

### Plan Review:

Planning Commission met to review the proposed UMCU branch location and design. While The issues related to the site were conditionally approved at the meeting. The commission found that the current design of a predominantly cast stone building was not in keeping with the spirit of the ordinance as it relates to masonry cladding. The ordinance requires a full dimensional brick masonry cladding for 80% of the façade area less the glazing. Planning also noted the blue metal accent panels and wondered if that could be revisited as well.

During the meeting UMCU noted that the facilities design does pull from the forms at the nearby U of M hospital and that the blue accent panels tie into the recent cooper standard building constructed on a nearby parcel.

UMCU is resubmitting 2 options for the facility designs that look to align with the ordinances noted. Both options utilize a Full Dimension Brick cladding in Double Monarch sizing. Option 2evaluates the substitution of some of the blue metal panel accents for a silver to match the other silver metal panel on the building.