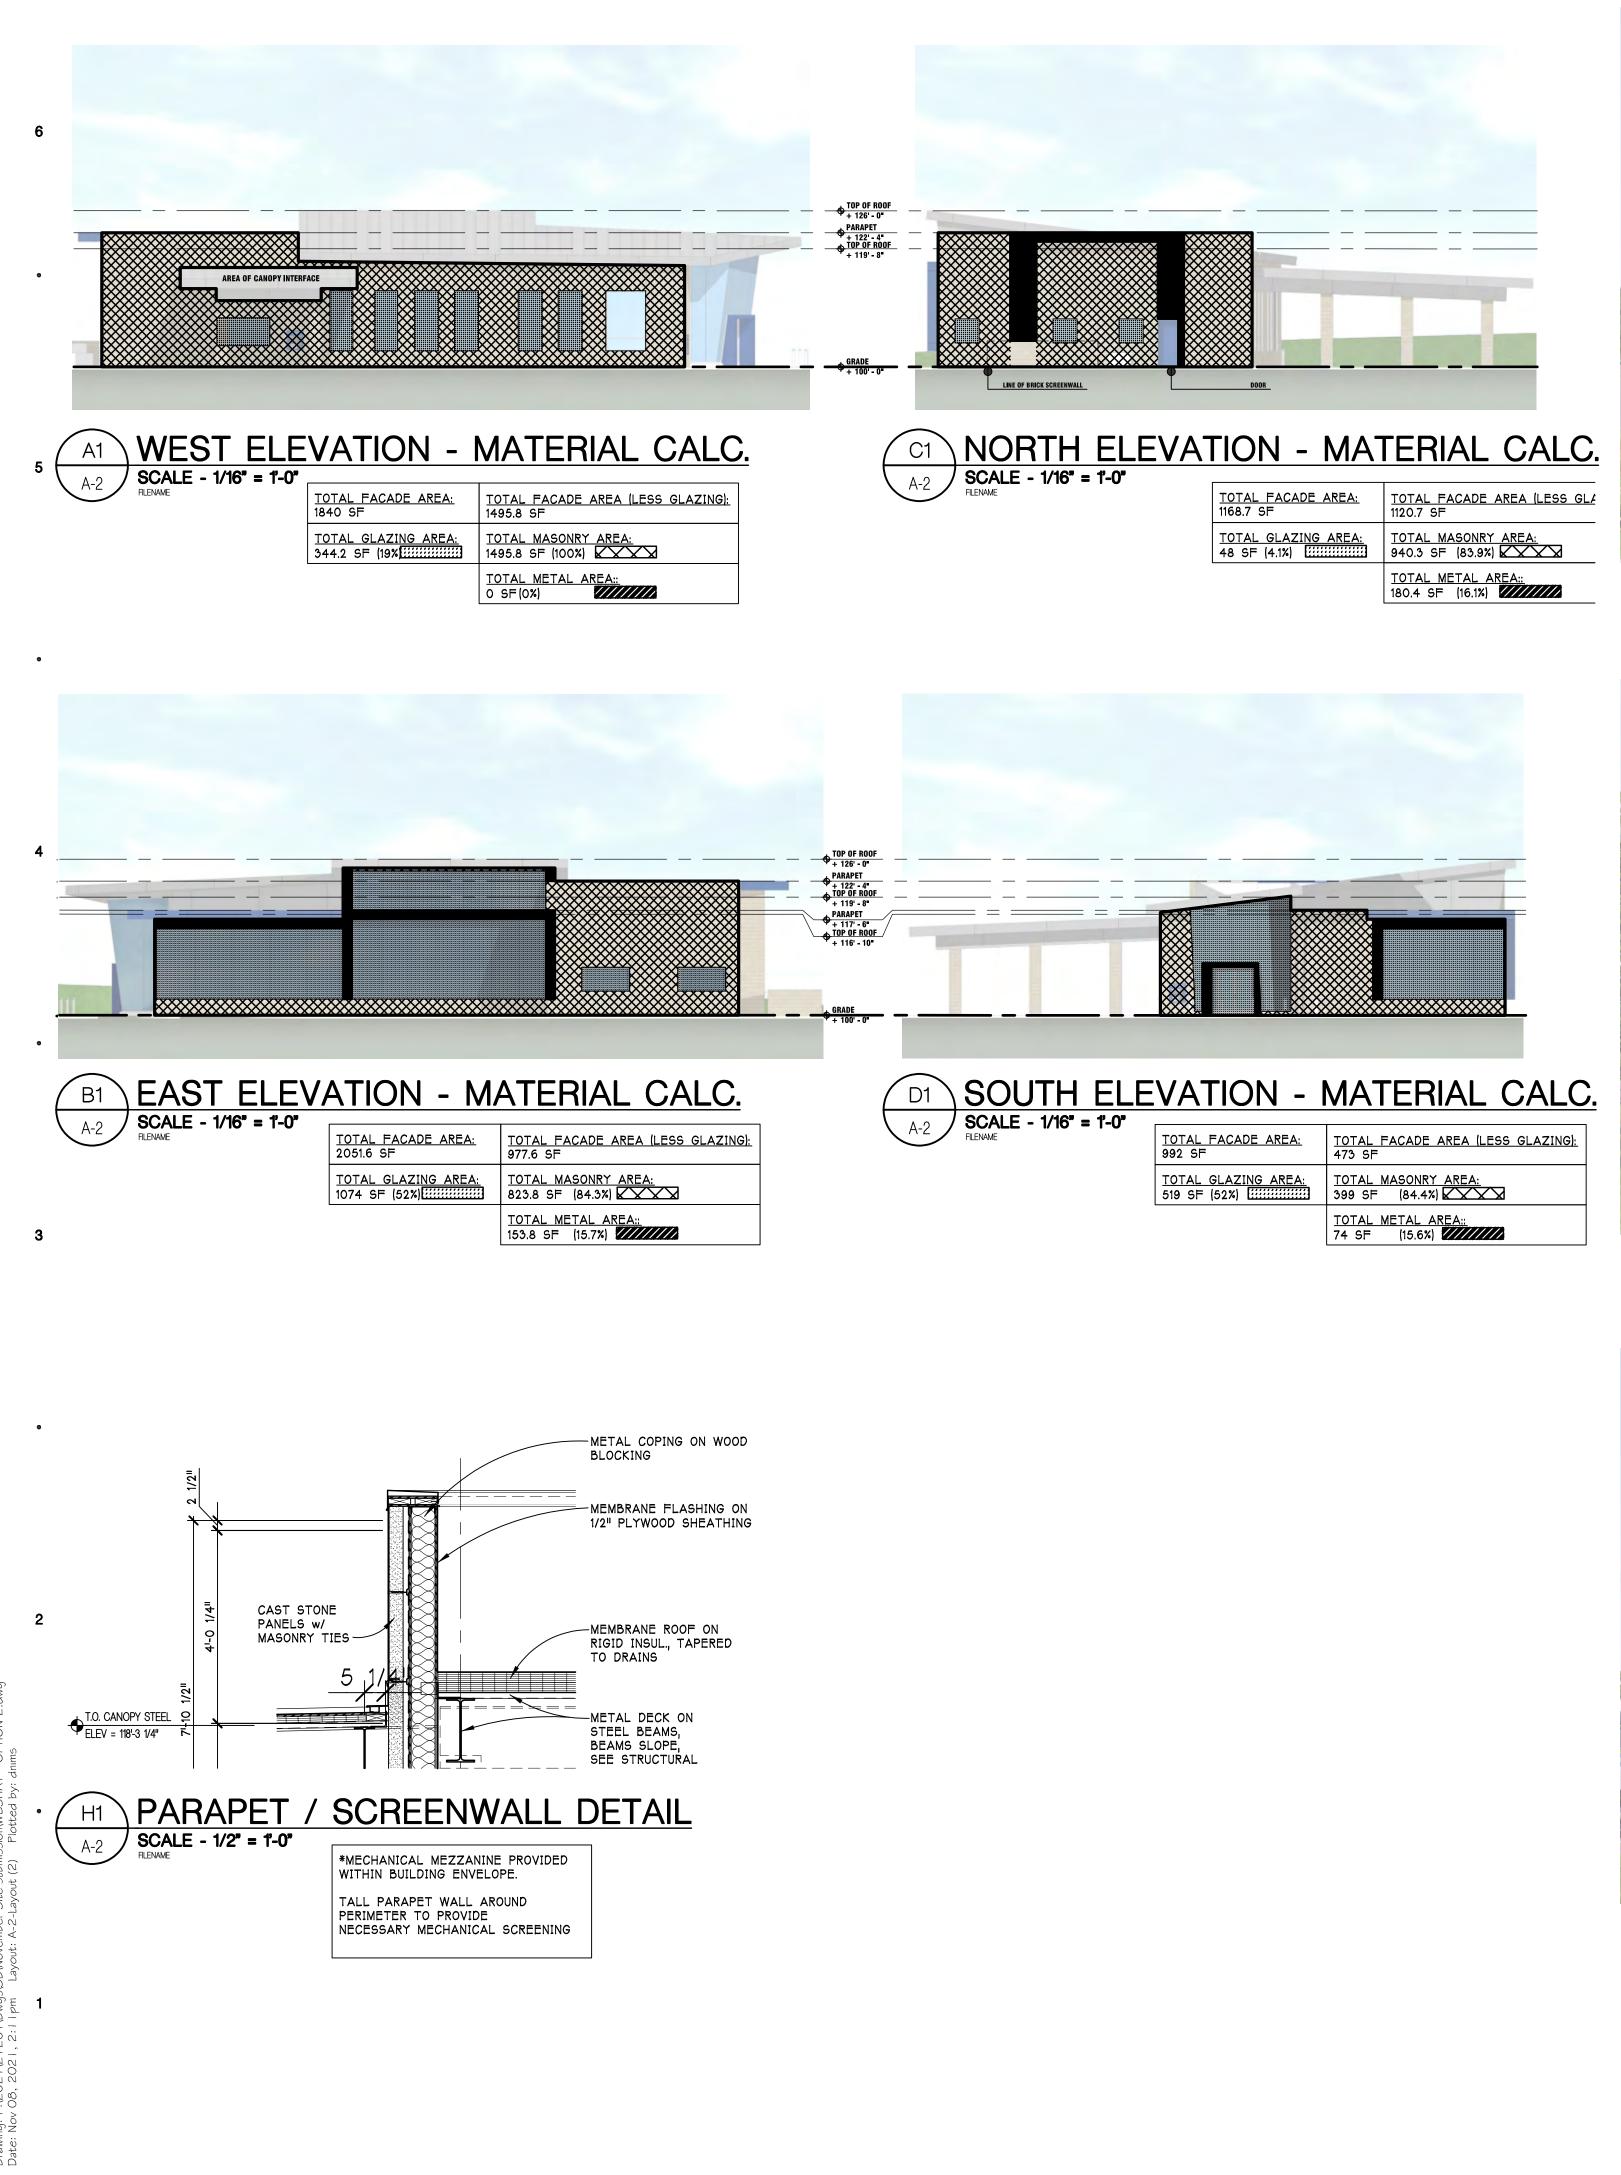

### Plan Review:

Planning Commission met to review the proposed UMCU branch location and design. While The issues related to the site were conditionally approved at the meeting. The commission found that the current design of a predominantly cast stone building was not in keeping with the spirit of the ordinance as it relates to masonry cladding. The ordinance requires a full dimensional brick masonry cladding for 80% of the façade area less the glazing. Planning also noted the blue metal accent panels and wondered if that could be revisited as well.

UMCU is resubmitting 2 options for the facility designs that look to align with the ordinances noted. Both options utilize a Full Dimension Brick cladding in Double Monarch sizing. Option 2evaluates the substitution of some of the blue metal panel accents for a silver to match the other silver metal panel on the building.