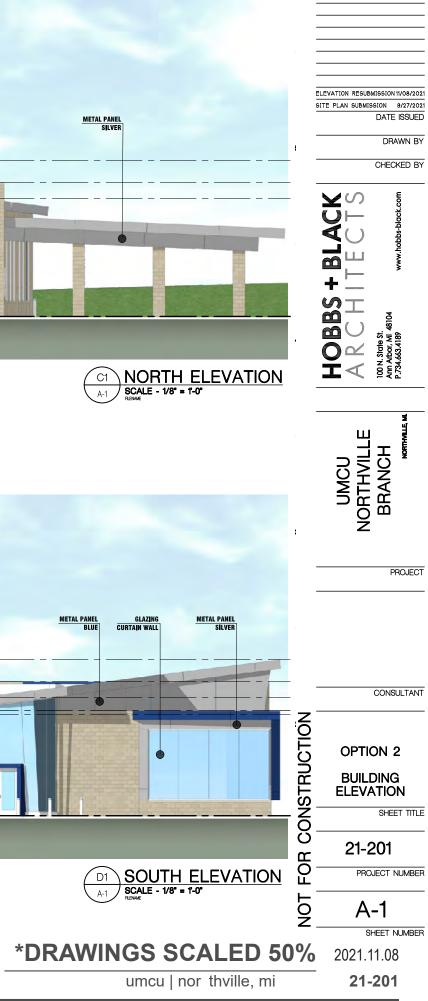

### Plan Review:

Planning Commission met to review the proposed UMCU branch location and design. While The issues related to the site were conditionally approved at the meeting. The commission found that the current design of a predominantly cast stone building was not in keeping with the spirit of the ordinance as it relates to masonry cladding. The ordinance requires a full dimensional brick masonry cladding for 80% of the façade area less the glazing. Planning also noted the blue metal accent panels and wondered if that could be revisited as well.

During the meeting UMCU noted that the facilities design does pull from the forms at the nearby U of M hospital and that the blue accent panels tie into the recent cooper standard building constructed on a nearby parcel.

UMCU is resubmitting 2 options for the facility designs that look to align with the ordinances noted. Both options utilize a Full Dimension Brick cladding in Double Monarch sizing. Option 2evaluates the substitution of some of the blue metal panel accents for a silver to match the other silver metal panel on the building.