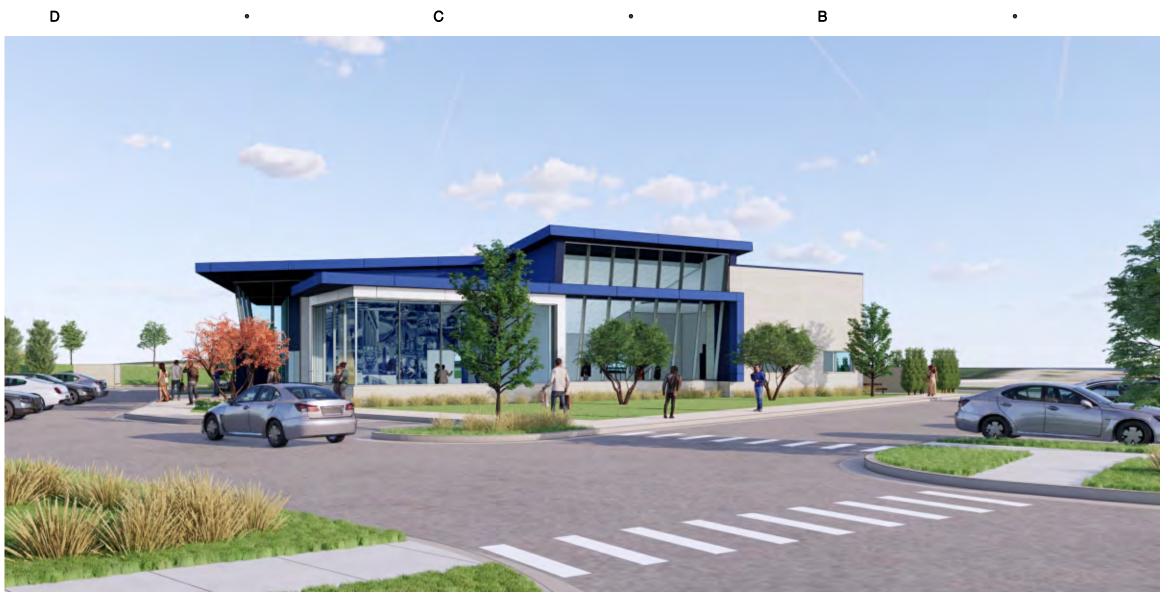

During the meeting UMCU noted that the facilities design does pull from the forms at the nearby U of M hospital and that the blue accent panels tie into the recent cooper standard building constructed on a nearby parcel.