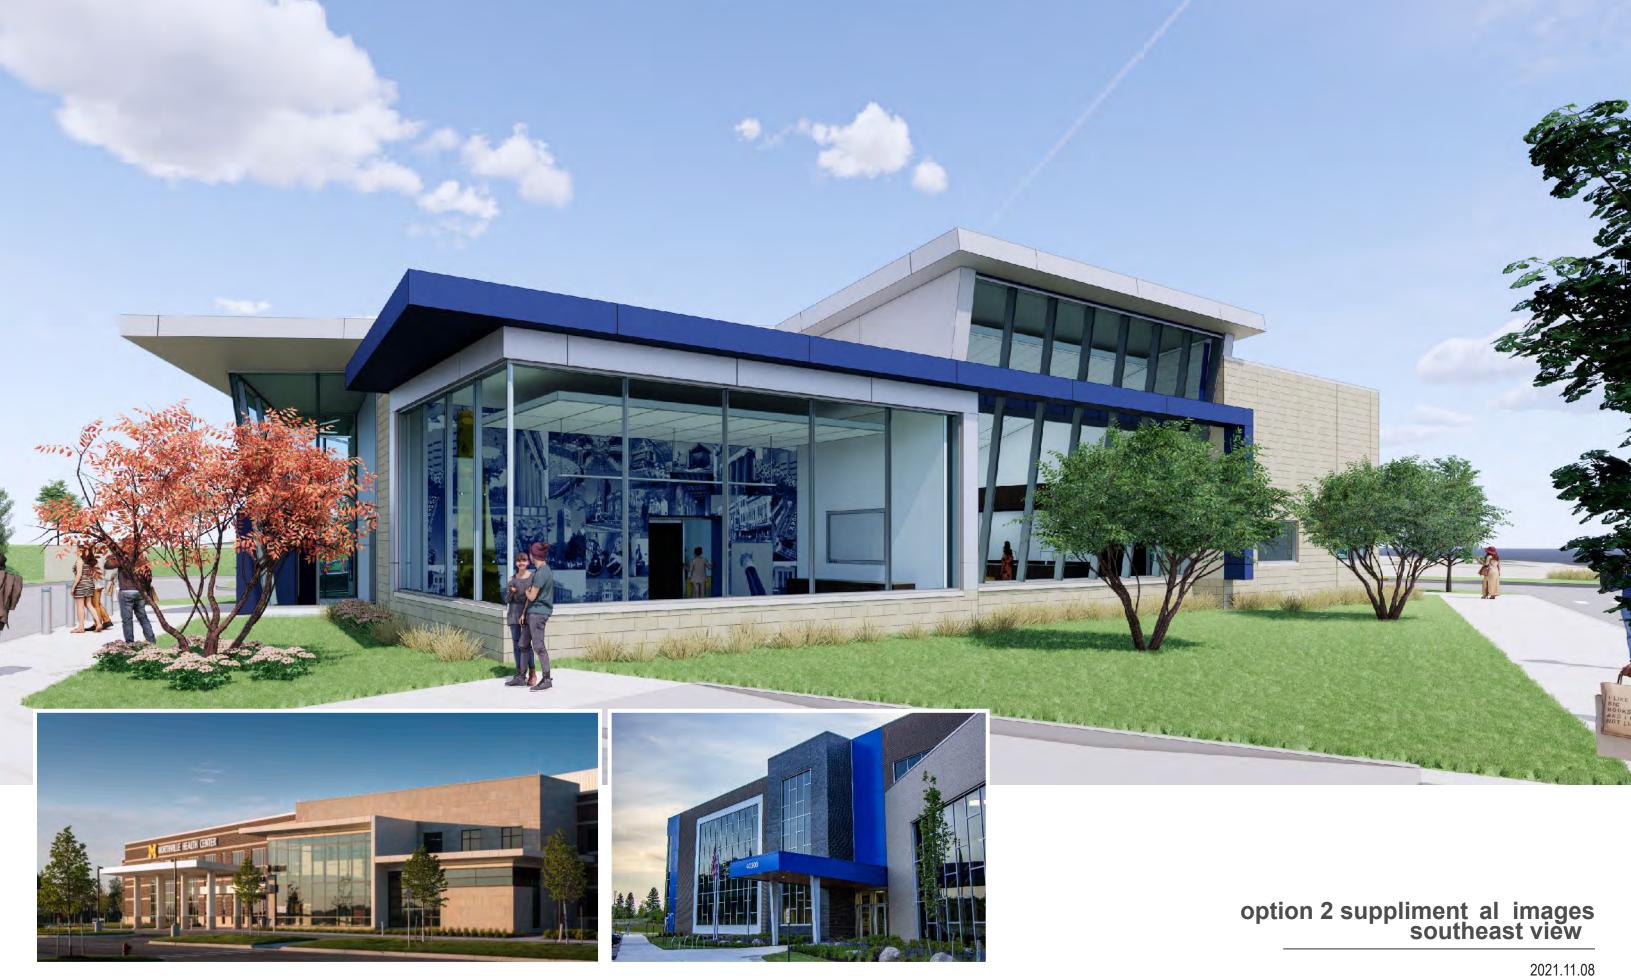

### Plan Review:

Planning Commission met to review the proposed UMCU branch location and design. While The issues related to the site were conditionally approved at the meeting. The commission found that the current design of a predominantly cast stone building was not in keeping with the spirit of the ordinance as it relates to masonry cladding. The ordinance requires a full dimensional brick masonry cladding for 80% of the façade area less the glazing. Planning also noted the blue metal accent panels and wondered if that could be revisited as well.

During the meeting UMCU noted that the facilities design does pull from the forms at the nearby U of M hospital and that the blue accent panels tie into the recent cooper standard building constructed on a nearby parcel.

UMCU is resubmitting 2 options for the facility designs that look to align with the ordinances noted. Both options utilize a Full Dimension Brick cladding in Double Monarch sizing. Option 2evaluates the substitution of some of the blue metal panel accents for a silver to match the other silver metal panel on the building.