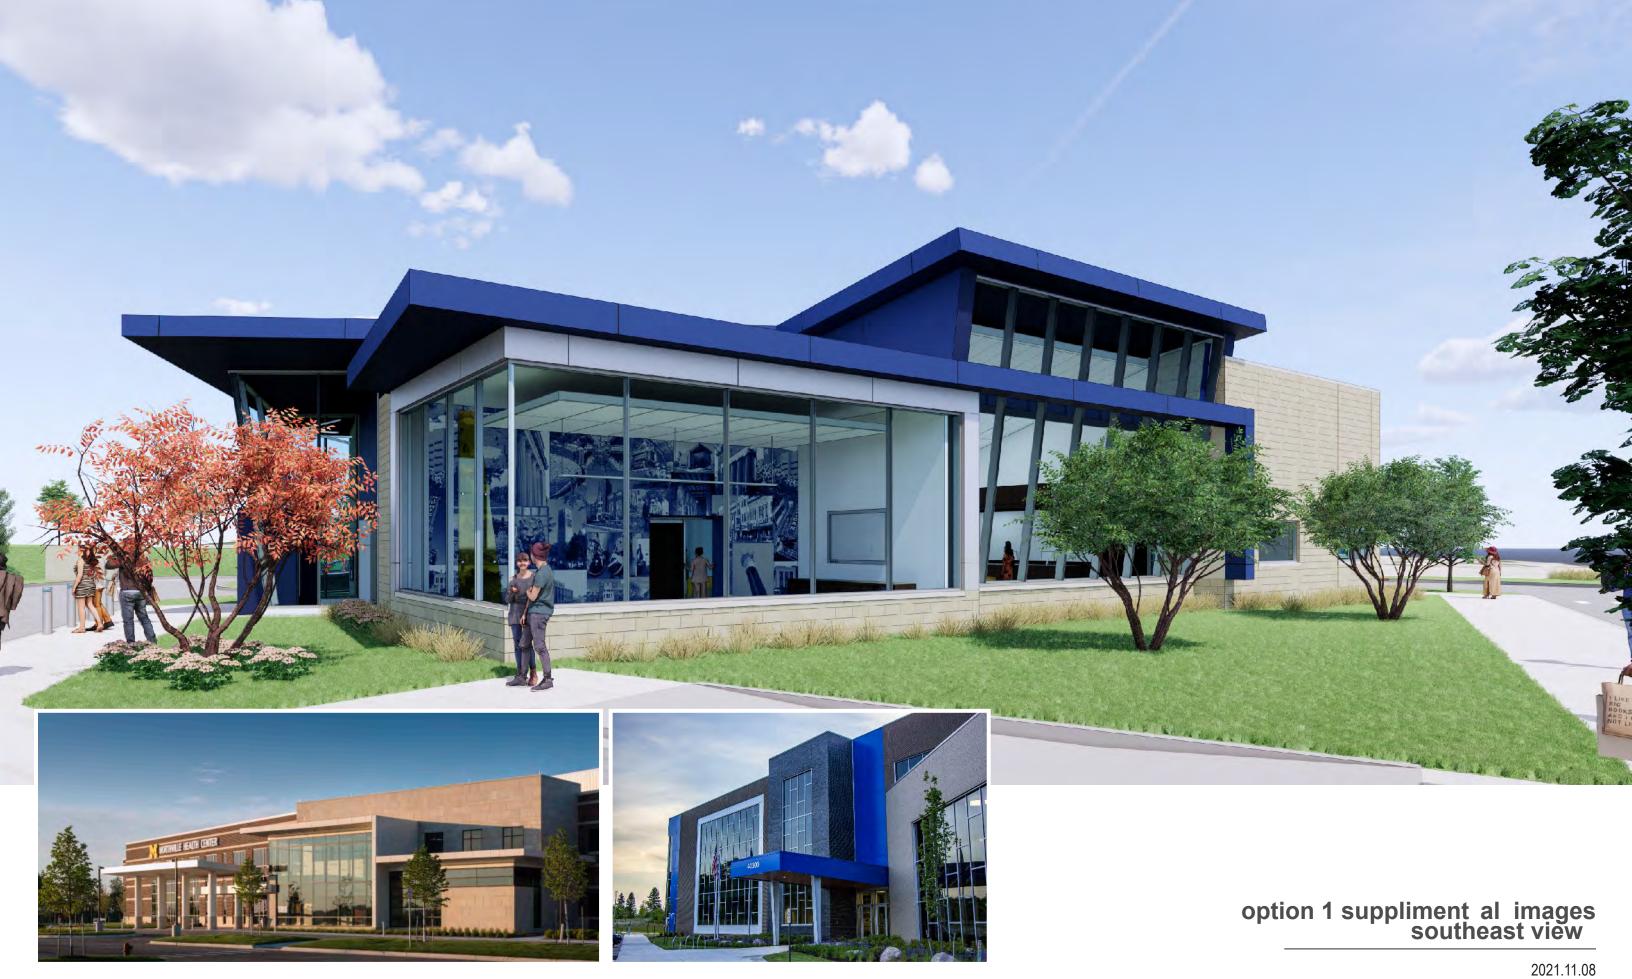

### Plan Review:

Planning Commission met to review the proposed UMCU branch location and design. While The issues related to the site were conditionally approved at the meeting. The commission found that the current design of a predominantly cast stone building was not in keeping with the spirit of the ordinance as it relates to masonry cladding. The ordinance requires a full dimensional brick masonry cladding for 80% of the façade area less the glazing. Planning also noted the blue metal accent panels and wondered if that could be revisited as well.

During the meeting UMCU noted that the facilities design does pull from the forms at the nearby U of M hospital and that the blue accent panels tie into the recent cooper standard building constructed on a nearby parcel.

UMCU is resubmitting 2 options for the facility designs that look to align with the ordinances noted. Both options utilize a Full Dimension Brick cladding in Double Monarch sizing. Option 2evaluates the substitution of some of the blue metal panel accents for a silver to match the other silver metal panel on the building.