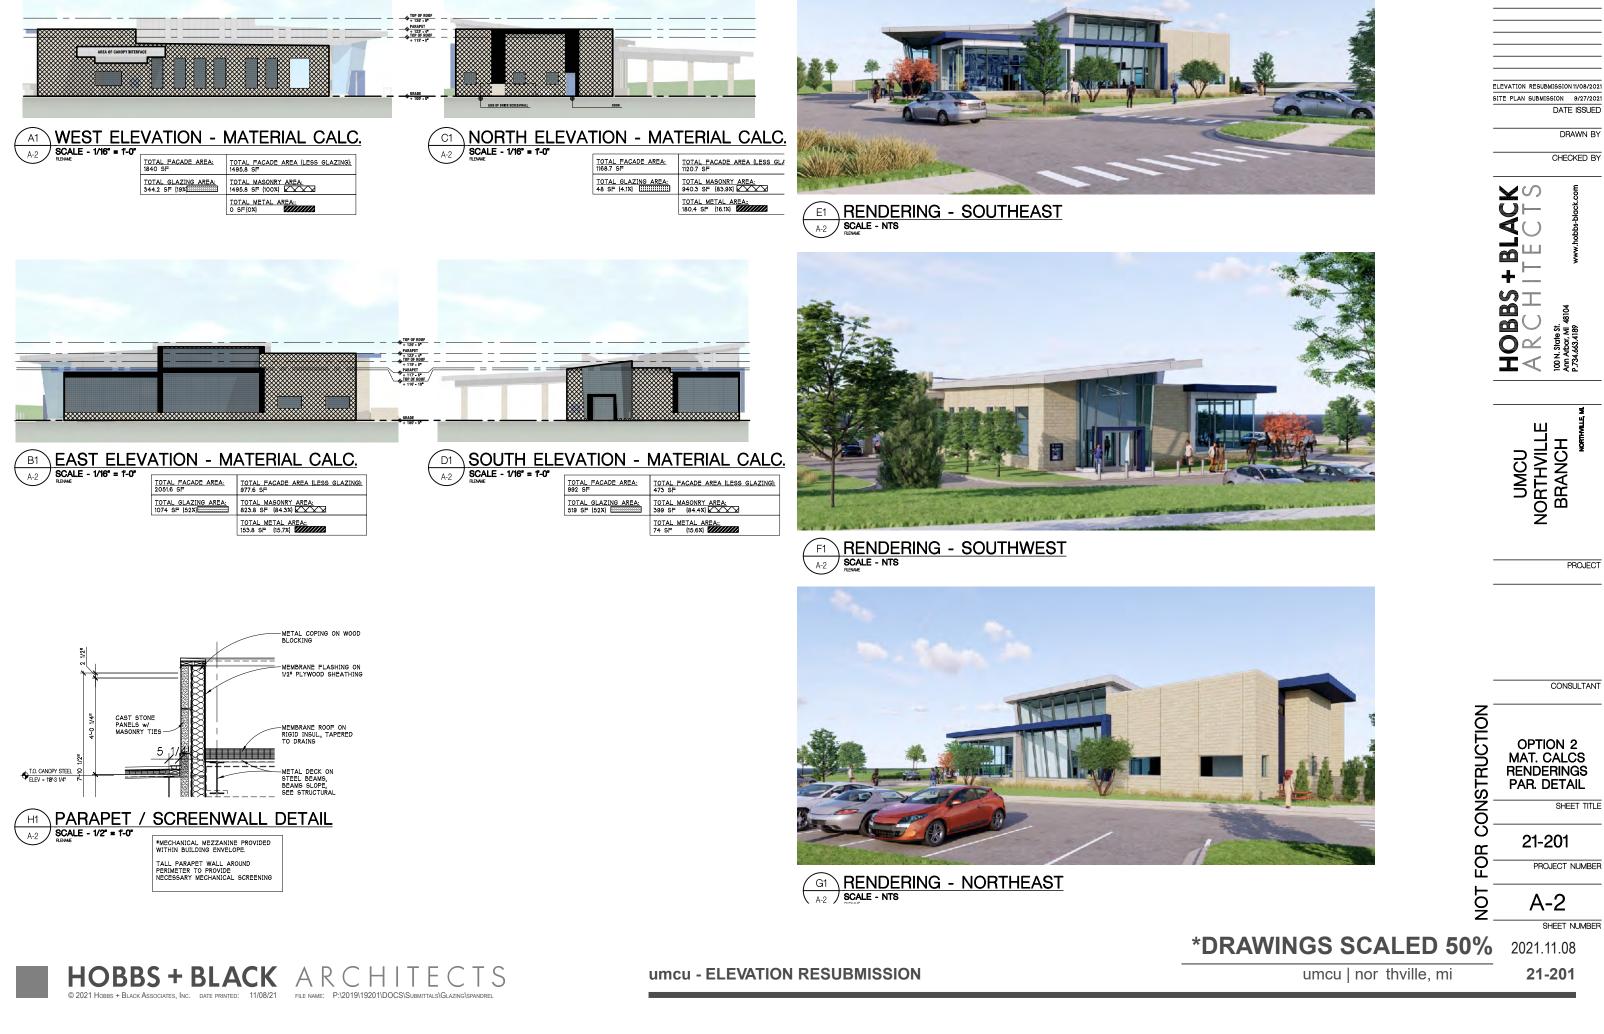

### Plan Review:

Planning Commission met to review the proposed UMCU branch location and design. While The issues related to the site were conditionally approved at the meeting. The commission found that the current design of a predominantly cast stone building was not in keeping with the spirit of the ordinance as it relates to masonry cladding. The ordinance requires a full dimensional brick masonry cladding for 80% of the façade area less the glazing. Planning also noted the blue metal accent panels and wondered if that could be revisited as well.

During the meeting UMCU noted that the facilities design does pull from the forms at the nearby U of M hospital and that the blue accent panels tie into the recent cooper standard building constructed on a nearby parcel.

UMCU is resubmitting 2 options for the facility designs that look to align with the ordinances noted. Both options utilize a Full Dimension Brick cladding in Double Monarch sizing. Option 2evaluates the substitution of some of the blue metal panel accents for a silver to match the other silver metal panel on the building.