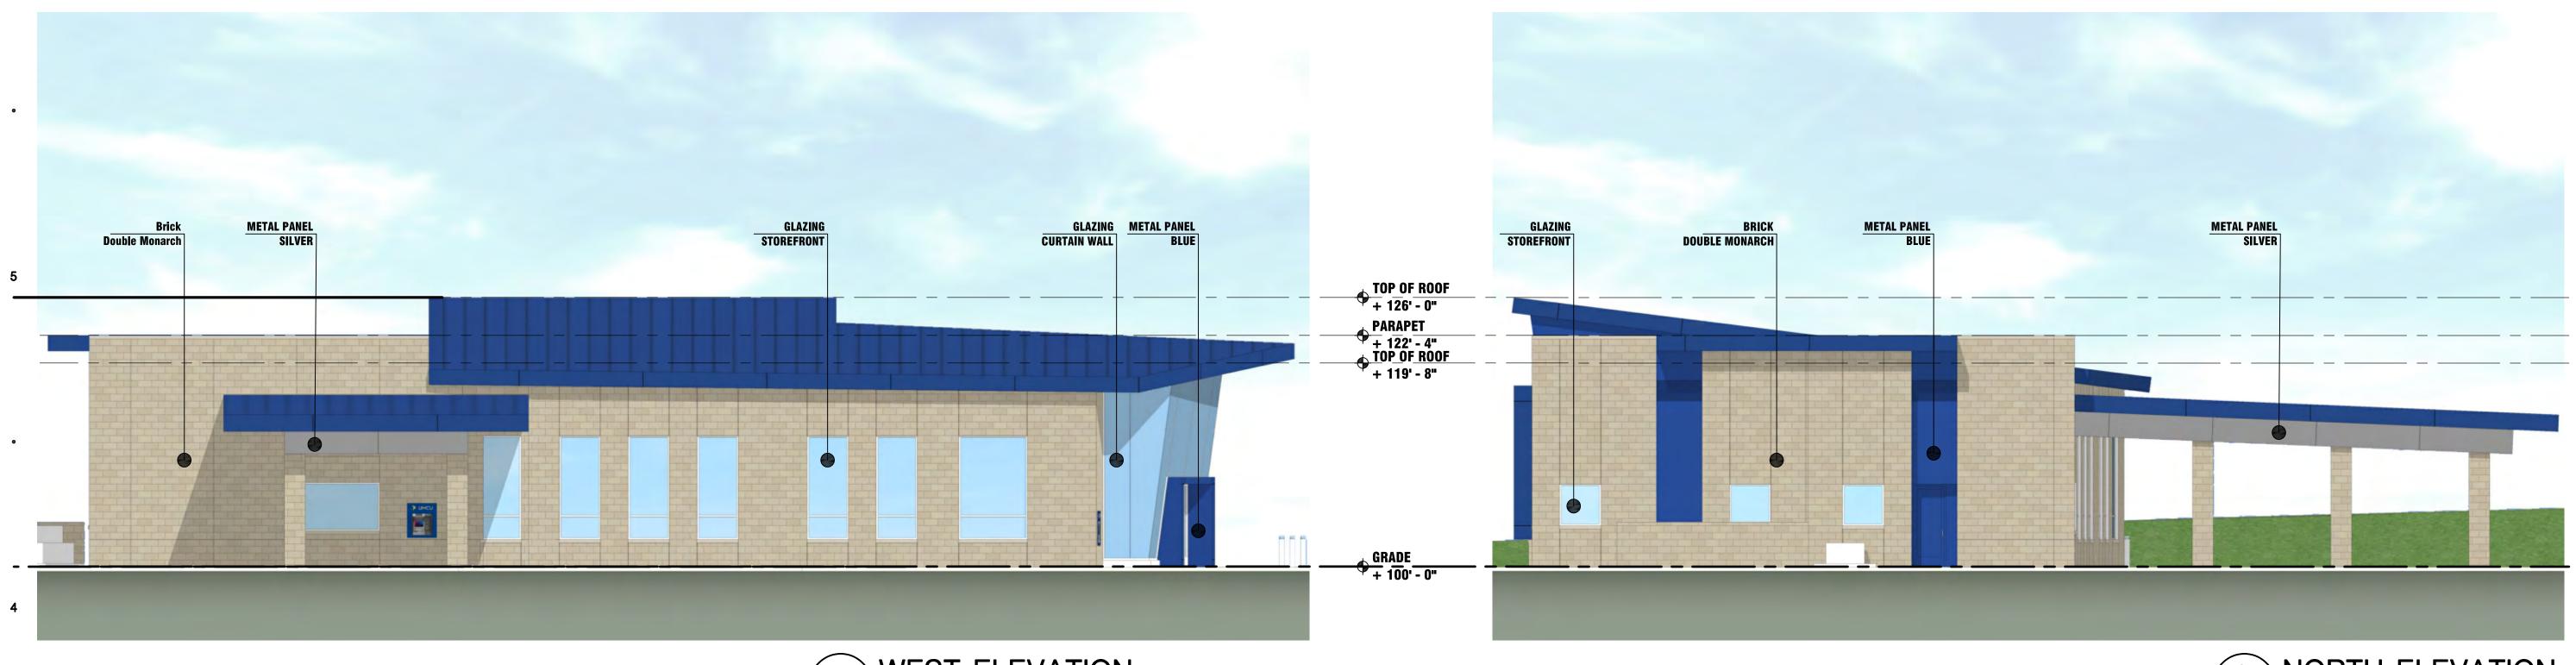

### Plan Review:

Planning Commission met to review the proposed UMCU branch location and design. While The issues related to the site were conditionally approved at the meeting. The commission found that the current design of a predominantly cast stone building was not in keeping with the spirit of the ordinance as it relates to masonry cladding. The ordinance requires a full dimensional brick masonry cladding for 80% of the façade area less the glazing. Planning also noted the blue metal accent panels and wondered if that could be revisited as well.

During the meeting UMCU noted that the facilities design does pull from the forms at the nearby U of M hospital and that the blue accent panels tie into the recent cooper standard building constructed on a nearby parcel.

UMCU is resubmitting 2 options for the facility designs that look to align with the ordinances noted. Both options utilize a Full Dimension Brick cladding in Double Monarch sizing. Option 2evaluates the substitution of some of the blue metal panel accents for a silver to match the other silver metal panel on the building.